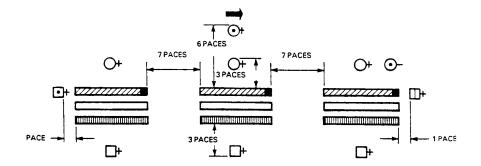

# Just to remind you...

The main squadron parade formations are:

Squadron in Line

Squadron in Column of Route

Squadron in Column of Threes

Squadron in Column of Flights

# **Key to Symbols**

| <b>+</b> | Reviewing Officer         |
|----------|---------------------------|
| \$       | Squadron Commander        |
| 6        | Squadron Deputy Commander |
| 古        | Squadron Warrant Officer  |
| <u></u>  | Warrant Officer           |
| <b>t</b> | Flight Commander          |
| 古        | Flight Sergeant           |
|          | Marker                    |
|          | Cadet                     |
| 杏        | Conductor                 |
|          | Drum Major                |
| Ô        | Musician                  |
|          | Front Rank                |
|          | Centre Rank               |
|          | Rear Rank                 |
|          |                           |

### **The Review Parade Ground**