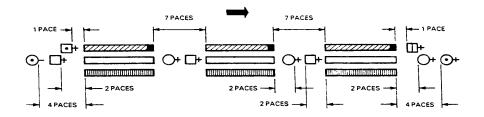

# Just to remind you...

The main squadron parade formations are:

Squadron in Line

Squadron in Column of Route

Squadron in Column of Threes

Squadron in Column of Flights

# **Key to Symbols**

| <b>+</b> | Reviewing Officer         |
|----------|---------------------------|
| \$       | Squadron Commander        |
| 6        | Squadron Deputy Commander |
| 古        | Squadron Warrant Officer  |
| <u></u>  | Warrant Officer           |
| <b>t</b> | Flight Commander          |
| 古        | Flight Sergeant           |
|          | Marker                    |
|          | Cadet                     |
| 杏        | Conductor                 |
|          | Drum Major                |
| Ô        | Musician                  |
|          | Front Rank                |
|          | Centre Rank               |
|          | Rear Rank                 |
|          |                           |

### **The Review Parade Ground**