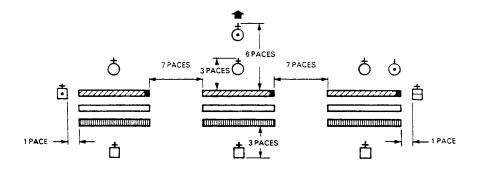

# Just to remind you...

The main squadron parade formations are:

Squadron in Line

Squadron in Column of Route

Squadron in Column of Threes

Squadron in Column of Flights

# **Key to Symbols**

| <b>+</b> | Reviewing Officer         |
|----------|---------------------------|
| \$       | Squadron Commander        |
| 6        | Squadron Deputy Commander |
| 古        | Squadron Warrant Officer  |
| <u></u>  | Warrant Officer           |
| <b>t</b> | Flight Commander          |
| 古        | Flight Sergeant           |
|          | Marker                    |
|          | Cadet                     |
| 杏        | Conductor                 |
|          | Drum Major                |
| Ô        | Musician                  |
|          | Front Rank                |
|          | Centre Rank               |
|          | Rear Rank                 |
|          |                           |

### **The Review Parade Ground**