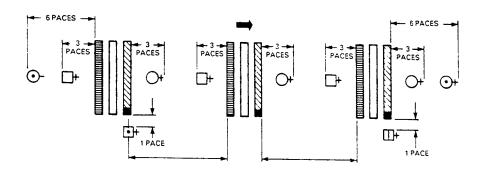

# Just to remind you...

The main squadron parade formations are:

Squadron in Line

Squadron in Column of Route

Squadron in Column of Threes

Squadron in Column of Flights