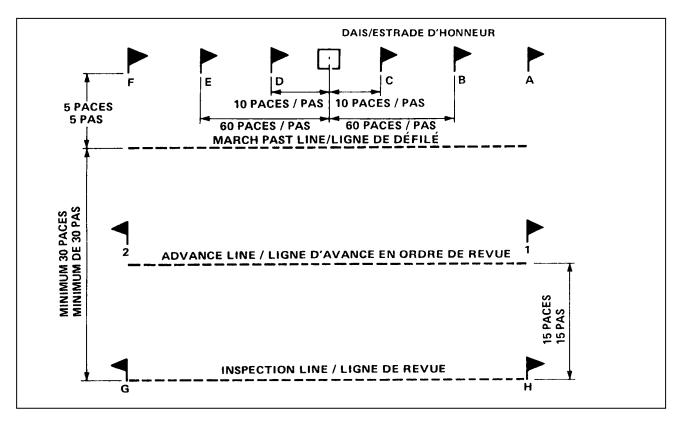

n of Threes



Squadron in Column of Flights

# **Key to Symbols**

| <b>+</b> | Reviewing Officer         |
|----------|---------------------------|
| \$       | Squadron Commander        |
| 6        | Squadron Deputy Commander |
| 古        | Squadron Warrant Officer  |
| <u></u>  | Warrant Officer           |
| <b>t</b> | Flight Commander          |
| 古        | Flight Sergeant           |
|          | Marker                    |
|          | Cadet                     |
| 杏        | Conductor                 |
|          | Drum Major                |
| Ô        | Musician                  |
|          | Front Rank                |
|          | Centre Rank               |
|          | Rear Rank                 |
|          |                           |

### **The Review Parade Ground**



### **DIARY**

## **Training Schedule**

Reduce your squadron's training schedule and paste it here



### September

| Date | Day | Remarks |
|------|-----|---------|
| 1    |     |         |
| 2    |     |         |
| 3    |     |         |
| 4    |     |         |
| 5    |     |         |
| 6    |     |         |
| 7    |     |         |
| 8    |     |         |
| 9    |     |         |
| 10   |     |         |
| 11   |     |         |
| 12   |     |         |
| 13   |     |         |
| 14   |     |         |
| 15   |     |         |

| Date | Day | Remarks |
|------|-----|---------|
| 16   |     |         |
| 17   |     |         |
| 18   |     |         |
| 19   |     |         |
| 20   |     |         |
| 21   |     |         |
| 22   |     |         |
| 23   |     |         |
| 24